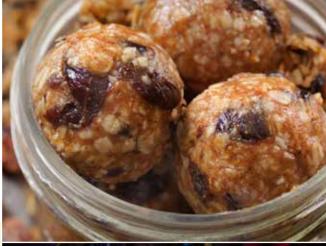

Bioenergy Ribose is THE go-to ingredient in a variety of plant-based products, food, beverages and snacks. Bioenergy Ribose is a healthy 5-carbon sugar that is used as an additive in the food industry to improve the taste and texture to a variety of applications. In addition, it can be added to processed foods for its nutritional and functional value, such as increasing energy, reducing muscle fatigue or increasing endurance and performance during exercise.

## **Applications**

Plant-Based Foods

Foods and Healthy Snacks

Beverages

Shakes/Meal Replacements