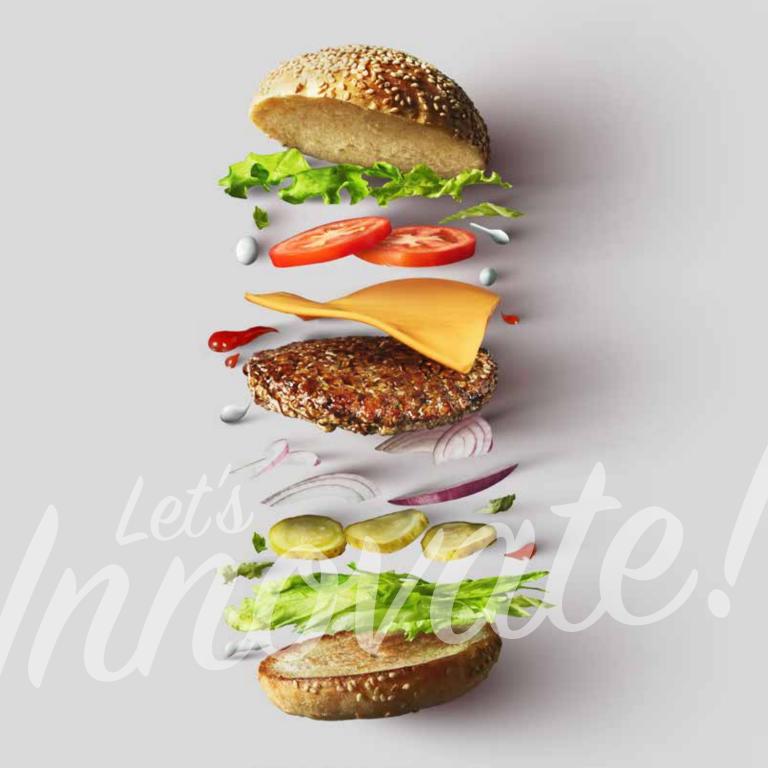

Bioenergy Ribose is THE go-to ingredient in a variety of plant-based products, food, beverages and snacks. Bioenergy Ribose is a healthy 5-carbon sugar that is used as an additive in the food industry to improve the taste and texture to a variety of applications. In addition, it can be added to processed foods for its nutritional and functional value, such as increasing energy, reducing muscle fatigue or increasing endurance and performance during exercise.

## **Applications**

Plant-Based Foods

Foods and Healthy Snacks

Beverages

Shakes/Meal Replacements