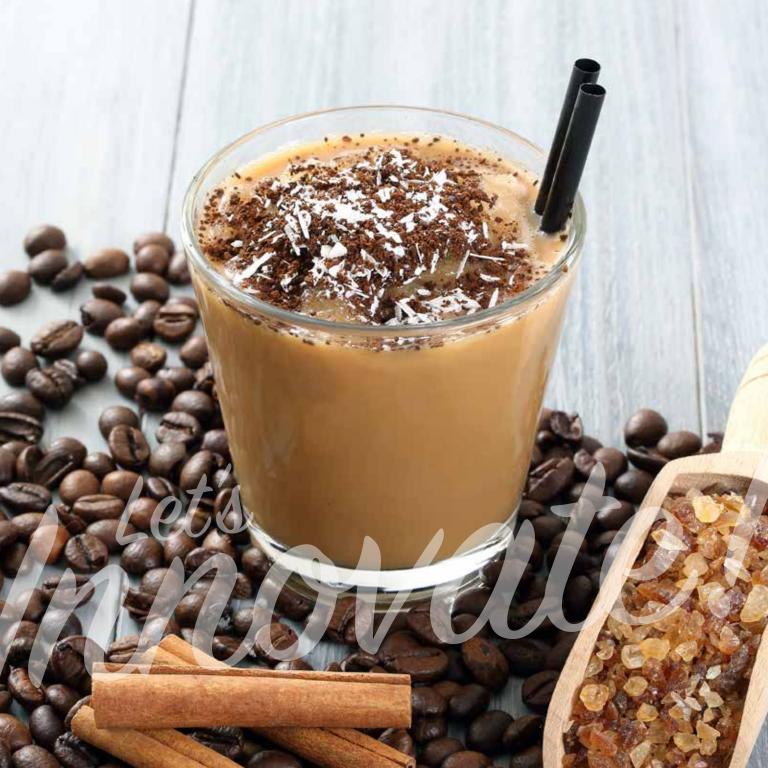

Bioenergy Ribose is THE go-to ingredient in a variety of plant-based products, food, beverages and snacks. Bioenergy Ribose is a healthy 5-carbon sugar that is used as an additive in the food industry to improve the taste and texture to a variety of applications. In addition, it can be added to processed foods for its nutritional and functional value, such as increasing energy, reducing muscle fatigue or increasing endurance and performance during exercise.

## **Applications**

Plant-Based Foods

Foods and Healthy Snacks

Beverages

Shakes/Meal Replacements