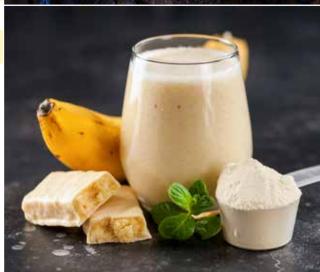

Bioenergy Ribose is THE go-to ingredient in a variety of plant-based products, food, beverages and snacks. Bioenergy Ribose is a healthy 5-carbon sugar that is used as an additive in the food industry to improve the taste and texture to a variety of applications. In addition, it can be added to processed foods for its nutritional and functional value, such as increasing energy, reducing muscle fatigue or increasing endurance and performance during exercise.

## **Applications**

Plant-Based Foods

Foods and Healthy Snacks

Beverages

Shakes/Meal Replacements